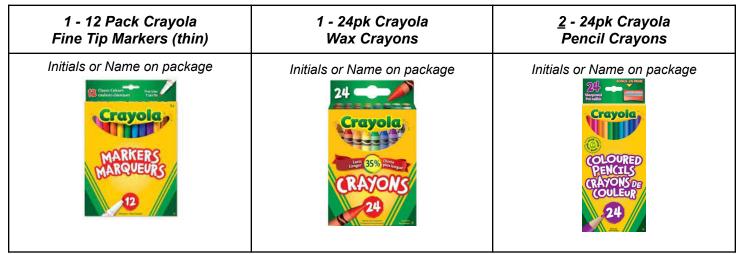

| 8 Lepage 21 gram Glue Sticks                                                                                                                                                                                                                                                                                                                                                                                                                                                                                                                                                                                                                                                                                                                                                                                                                                                                                                                                                                                                                                                                                                                                                                                                                                                                                                                                                                                                                                                                                                                                                                                                                                                                                                                                                                                                                                                                                                                                                                                                                                                                                                                                                                                                                                                                                                                                                                                                                             | 1 White Glue 120 ml                     | 2 Fat Yellow Highlighters |
|----------------------------------------------------------------------------------------------------------------------------------------------------------------------------------------------------------------------------------------------------------------------------------------------------------------------------------------------------------------------------------------------------------------------------------------------------------------------------------------------------------------------------------------------------------------------------------------------------------------------------------------------------------------------------------------------------------------------------------------------------------------------------------------------------------------------------------------------------------------------------------------------------------------------------------------------------------------------------------------------------------------------------------------------------------------------------------------------------------------------------------------------------------------------------------------------------------------------------------------------------------------------------------------------------------------------------------------------------------------------------------------------------------------------------------------------------------------------------------------------------------------------------------------------------------------------------------------------------------------------------------------------------------------------------------------------------------------------------------------------------------------------------------------------------------------------------------------------------------------------------------------------------------------------------------------------------------------------------------------------------------------------------------------------------------------------------------------------------------------------------------------------------------------------------------------------------------------------------------------------------------------------------------------------------------------------------------------------------------------------------------------------------------------------------------------------------------|-----------------------------------------|---------------------------|
| Large white glue (21 grams)<br>(Elmer brand is also very good)                                                                                                                                                                                                                                                                                                                                                                                                                                                                                                                                                                                                                                                                                                                                                                                                                                                                                                                                                                                                                                                                                                                                                                                                                                                                                                                                                                                                                                                                                                                                                                                                                                                                                                                                                                                                                                                                                                                                                                                                                                                                                                                                                                                                                                                                                                                                                                                           |                                         | Shanpie, Smean, Ourro,    |
| E CALLE<br>And A CAL | ELMER'S<br>School<br>Glue<br>When smith | Shanpie Shan              |