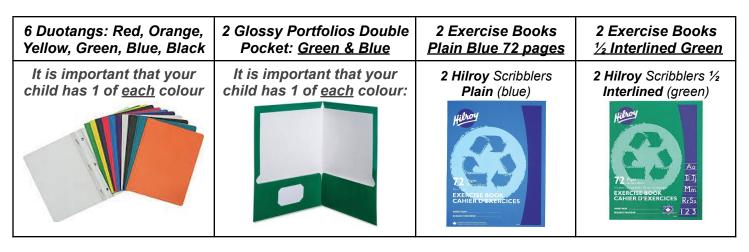

## Grade 1

These items are needed on the first day of school!

## <u>Please LABEL and SHARPEN all supplies, then put them in a LABELLED</u> <u>XL Ziploc bag before bringing them to school.</u>

| Amount    | Item                                                                                                  |  |
|-----------|-------------------------------------------------------------------------------------------------------|--|
| 1         | *Student Agenda - Available for purchase on School Cash Online - Aug 24, 2023                         |  |
| 1 regular | Backpack - large enough to fit lunch-kit, Agenda, hoodie, etc                                         |  |
| 1         | Lunch Kit & Water Bottle                                                                              |  |
| 1 pair    | Running Shoes to be kept at school; good for the gym; easy for your child to do up (no laces please!) |  |
| 1 set     | 1 extra full set of clothes in case of accidents- shirt, underwear, pants, socks                      |  |
| 1 set     | Computer <b>Headphones</b> (not earbuds)                                                              |  |
| 1 pkg     | Large Ziploc Freezer Baggies                                                                          |  |
| 1 pkg     | Sandwich Ziploc Baggies                                                                               |  |
| 1 package | Plastic Spoons                                                                                        |  |
| 1 box     | Kleenex                                                                                               |  |

| 1 <u>Plastic</u> Pencil Box (not cloth)                                                                    | 20 Blue Staedtler Pencils                                  | 1 <u>Prang</u> Watercolor Set 16 count |
|------------------------------------------------------------------------------------------------------------|------------------------------------------------------------|----------------------------------------|
| Standard size plastic pencil box<br>(approx 12x21cm) - make sure it will<br>close (no zipper cases please) | Initials or Name on each pencil!<br>(Pre-Sharpened Please) |                                        |

Duclos Grade 1 Supply List Continued on Page 2....

| 1 Staedtler Pencil Sharpener | 3 White Vinyl Dixon Lg Erasers          | 1 Pair Fiskars 5" Kids Scissors     |
|------------------------------|-----------------------------------------|-------------------------------------|
|                              | AND | Fiskars 5" Kids Semi Point Softgrip |