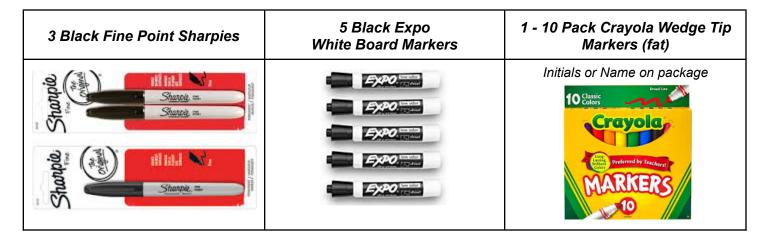

Duclos Grade 1 Supply List Continued on Page 2....

| 1 Staedtler Pencil Sharpener | 3 White Vinyl Dixon Lg Erasers          | 1 Pair Fiskars 5" Kids Scissors     |
|------------------------------|-----------------------------------------|-------------------------------------|
|                              | AND | Fiskars 5" Kids Semi Point Softgrip |

| 8 Lepage 21 gram Glue Sticks                                                                                                                                                                                                                                                                                                                                                                                                                                                                                                                                                                                                                                                                                                                                                                                                                                                                                                                                                                                                                                                                                                                                                                                                                                                                                                                                                                                                                                                                                                                                                                                                                                                                                                                                                                                                                                                                                                                                                                                                                                                                                                                                                                                                                                                                                                                                                                                                                             | 1 White Glue 120 ml                     | 2 Fat Yellow Highlighters |
|----------------------------------------------------------------------------------------------------------------------------------------------------------------------------------------------------------------------------------------------------------------------------------------------------------------------------------------------------------------------------------------------------------------------------------------------------------------------------------------------------------------------------------------------------------------------------------------------------------------------------------------------------------------------------------------------------------------------------------------------------------------------------------------------------------------------------------------------------------------------------------------------------------------------------------------------------------------------------------------------------------------------------------------------------------------------------------------------------------------------------------------------------------------------------------------------------------------------------------------------------------------------------------------------------------------------------------------------------------------------------------------------------------------------------------------------------------------------------------------------------------------------------------------------------------------------------------------------------------------------------------------------------------------------------------------------------------------------------------------------------------------------------------------------------------------------------------------------------------------------------------------------------------------------------------------------------------------------------------------------------------------------------------------------------------------------------------------------------------------------------------------------------------------------------------------------------------------------------------------------------------------------------------------------------------------------------------------------------------------------------------------------------------------------------------------------------------|-----------------------------------------|---------------------------|
| Large white glue (21 grams)<br>(Elmer brand is also very good)                                                                                                                                                                                                                                                                                                                                                                                                                                                                                                                                                                                                                                                                                                                                                                                                                                                                                                                                                                                                                                                                                                                                                                                                                                                                                                                                                                                                                                                                                                                                                                                                                                                                                                                                                                                                                                                                                                                                                                                                                                                                                                                                                                                                                                                                                                                                                                                           |                                         | Shanpie, Smean, Ourro,    |
| E CALLE<br>And A CAL | ELMER'S<br>School<br>Glue<br>When smith | Shanpie Shan              |